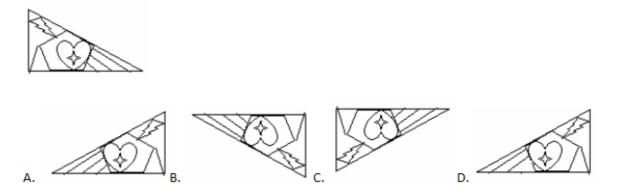

Question figure:

Answer figures:

**Q16.**When the mirror is held at XY, find the exact mirror image of the given question figure from the answer figures?

Question figure:

**Q17.** If the mirror is placed on the line XY, then identify the correct mirror image of the given question figure from the answer figures.

Question figure:

Answer figures:

- C) 3
- D) 1

**Q18.**which of the answer figures is exactly the mirror image of the given question figure when the mirror is held at XY?

Question figure:

Q19.When the mirror is held at XY, find the exact mirror image of the given question figure from the answer figures?