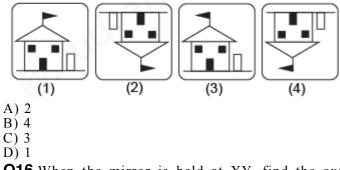

Q13. Choose the alternative which is closely resembles the water image of the given combination.

Q14. Choose the alternative which is closely resembles the water image of the given combination.

**Q15.**which of the answer figures is exactly the mirror image of the given question figure when the mirror is held at XY?

Question figure:

Answer figures:

**Q16.**When the mirror is held at XY, find the exact mirror image of the given question figure from the answer figures?

Question figure:

**Q17.** If the mirror is placed on the line XY, then identify the correct mirror image of the given question figure from the answer figures.