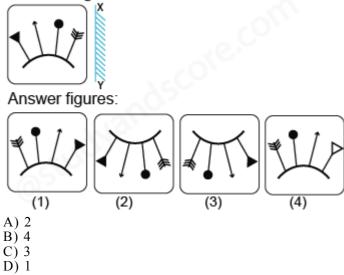

Question figure:

Answer figures:

**Q16.**When the mirror is held at XY, find the exact mirror image of the given question figure from the answer figures?

Question figure:

**Q17.** If the mirror is placed on the line XY, then identify the correct mirror image of the given question figure from the answer figures.

Question figure:

Answer figures:

- C) 3
- D) 1

**Q18.**which of the answer figures is exactly the mirror image of the given question figure when the mirror is held at XY?

Question figure:

Q19.When the mirror is held at XY, find the exact mirror image of the given question figure from the answer figures?