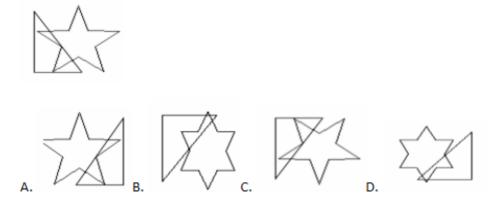

Question figure:

Answer figures:

**Q16.**When the mirror is held at XY, find the exact mirror image of the given question figure from the answer figures?

Question figure:

**Q17.** If the mirror is placed on the line XY, then identify the correct mirror image of the given question figure from the answer figures.

Question figure:

Answer figures:

- C) 3
- D) 1

**Q18.**which of the answer figures is exactly the mirror image of the given question figure when the mirror is held at XY?

Question figure:

Q19.When the mirror is held at XY, find the exact mirror image of the given question figure from the answer figures?