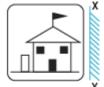

Q13. Choose the alternative which is closely resembles the water image of the given combination.

Q14. Choose the alternative which is closely resembles the water image of the given combination.

**Q15.**which of the answer figures is exactly the mirror image of the given question figure when the mirror is held at XY?

Question figure:

Answer figures:

**Q16.**When the mirror is held at XY, find the exact mirror image of the given question figure from the answer figures?

Question figure:

**Q17.** If the mirror is placed on the line XY, then identify the correct mirror image of the given question figure from the answer figures.