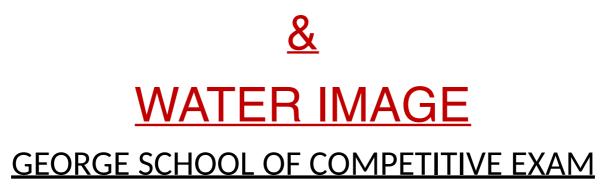

Q13. Choose the alternative which is closely resembles the water image of the given combination.

Q14. Choose the alternative which is closely resembles the water image of the given combination.

**Q15.**which of the answer figures is exactly the mirror image of the given question figure when the mirror is held at XY?

Question figure:

Answer figures:

**Q16.**When the mirror is held at XY, find the exact mirror image of the given question figure from the answer figures?

Question figure:

**Q17.** If the mirror is placed on the line XY, then identify the correct mirror image of the given question figure from the answer figures.