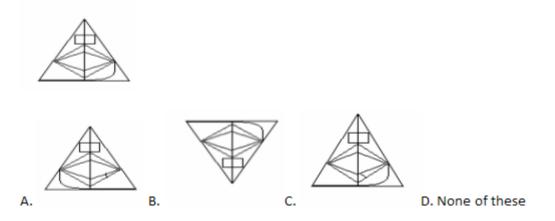

Q2. Choose the alternative which is closely resembles the water image of the given combination.

Q3. Choose the alternative which is closely resembles the water image of the given combination.