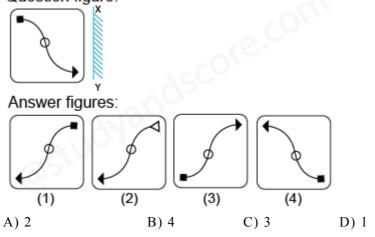

Question figure:

Answer figures:

- C) 3
- D) 1

**Q18.**which of the answer figures is exactly the mirror image of the given question figure when the mirror is held at XY?

Question figure:

Q19.When the mirror is held at XY, find the exact mirror image of the given question figure from the answer figures?

B) 4

C) 3 D) 1

Q20.Which of the answer figures is exactly the mirror image of the given question figure when the mirror is held at  $X\overline{Y}$ ?