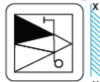

- B) 4
- C) 3 D) 1

Q22.When the mirror is held at XY, find the exact mirror image of the given question figure from the answer figures?

Question figure:

Answer figures:

**Q23.**When the mirror is held at XY, find the exact mirror image of the given question figure from the answer figures?