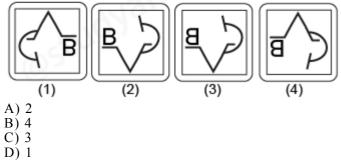

Question figure:

Answer figures:

- C) 3
- D) 1

**Q18.**which of the answer figures is exactly the mirror image of the given question figure when the mirror is held at XY?

Question figure:

Q19.When the mirror is held at XY, find the exact mirror image of the given question figure from the answer figures?

B) 4

C) 3 D) 1

Q20.Which of the answer figures is exactly the mirror image of the given question figure when the mirror is held at  $X\overline{Y}$ ?