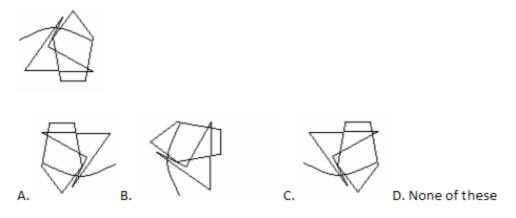

Q2. Choose the alternative which is closely resembles the water image of the given combination.

Q3. Choose the alternative which is closely resembles the water image of the given combination.