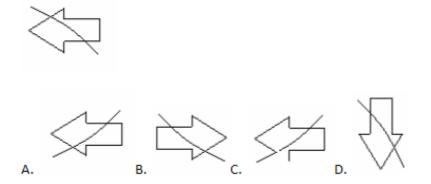

Q13. Choose the alternative which is closely resembles the water image of the given combination.

Q14. Choose the alternative which is closely resembles the water image of the given combination.

**Q15.**which of the answer figures is exactly the mirror image of the given question figure when the mirror is held at XY?

Question figure:

Answer figures:

**Q16.**When the mirror is held at XY, find the exact mirror image of the given question figure from the answer figures?

Question figure:

**Q17.** If the mirror is placed on the line XY, then identify the correct mirror image of the given question figure from the answer figures.