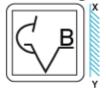

Question figure:

Answer figures:

- C) 3
- D) 1

**Q18.**which of the answer figures is exactly the mirror image of the given question figure when the mirror is held at XY?

Question figure:

Q19.When the mirror is held at XY, find the exact mirror image of the given question figure from the answer figures?

B) 4

C) 3 D) 1

Q20.Which of the answer figures is exactly the mirror image of the given question figure when the mirror is held at  $X\overline{Y}$ ?