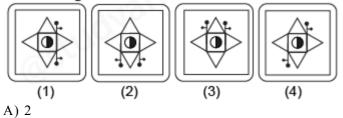

Q13. Choose the alternative which is closely resembles the water image of the given combination.

Q14. Choose the alternative which is closely resembles the water image of the given combination.

**Q15.**which of the answer figures is exactly the mirror image of the given question figure when the mirror is held at XY?

Question figure:

Answer figures:

**Q16.**When the mirror is held at XY, find the exact mirror image of the given question figure from the answer figures?

Question figure:

**Q17.** If the mirror is placed on the line XY, then identify the correct mirror image of the given question figure from the answer figures.