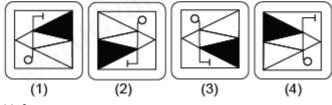

- B) 4
- C) 3 D) 1

Q22.When the mirror is held at XY, find the exact mirror image of the given question figure from the answer figures?

Question figure:

Answer figures:

**Q23.**When the mirror is held at XY, find the exact mirror image of the given question figure from the answer figures?