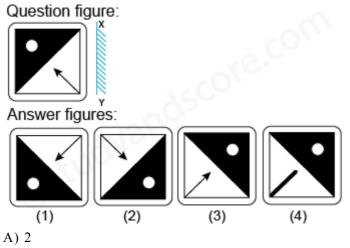

## Question figure:

Answer figures:

B) 4 C) 3 D) 1

**Q21.**Which of the answer figures is exactly the mirror image of the given question figure when the mirror is held at XY?

Question figure:

Y Answer figures: