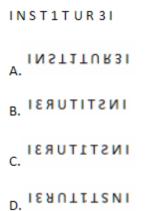

## IMPORTANT QUESTIONS ON MIRROR IMAGE

Q1. Choose the alternative which is closely resembles the water image of the given combination

I!LII!UIIY!1

- A. IICIIIOIIXIII
- B. ITIANOINTI
- C. IILIIIUIIYI1I

D. None of these