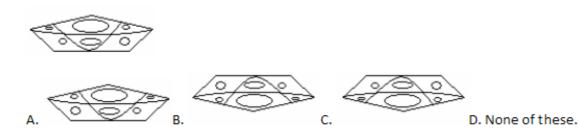

Question figure:

Answer figures:

- C) 3
- D) 1

**Q18.**which of the answer figures is exactly the mirror image of the given question figure when the mirror is held at XY?

Question figure:

Q19.When the mirror is held at XY, find the exact mirror image of the given question figure from the answer figures?

B) 4

C) 3 D) 1

Q20.Which of the answer figures is exactly the mirror image of the given question figure when the mirror is held at  $X\overline{Y}$ ?