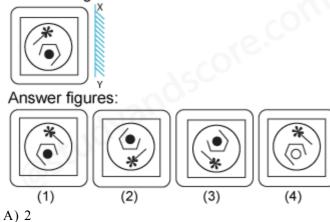

Question figure:

Answer figures:

**Q16.**When the mirror is held at XY, find the exact mirror image of the given question figure from the answer figures?

Question figure:

**Q17.** If the mirror is placed on the line XY, then identify the correct mirror image of the given question figure from the answer figures.

Question figure:

Answer figures:

- C) 3
- D) 1

**Q18.**which of the answer figures is exactly the mirror image of the given question figure when the mirror is held at XY?

Question figure:

Q19.When the mirror is held at XY, find the exact mirror image of the given question figure from the answer figures?