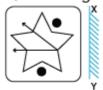

B) 4

C) 3 D) 1

Q20.Which of the answer figures is exactly the mirror image of the given question figure when the mirror is held at  $X\overline{Y}$ ?

## Question figure:

Answer figures:

B) 4 C) 3 D) 1

**Q21.**Which of the answer figures is exactly the mirror image of the given question figure when the mirror is held at XY?

Question figure:

Y Answer figures: