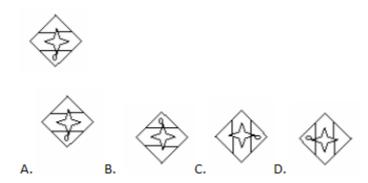

Q2. Choose the alternative which is closely resembles the water image of the given combination.

Q3. Choose the alternative which is closely resembles the water image of the given combination.