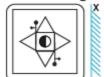

Q13. Choose the alternative which is closely resembles the water image of the given combination.

Q14. Choose the alternative which is closely resembles the water image of the given combination.

**Q15.**which of the answer figures is exactly the mirror image of the given question figure when the mirror is held at XY?

Question figure:

Answer figures:

**Q16.**When the mirror is held at XY, find the exact mirror image of the given question figure from the answer figures?

Question figure:

**Q17.** If the mirror is placed on the line XY, then identify the correct mirror image of the given question figure from the answer figures.