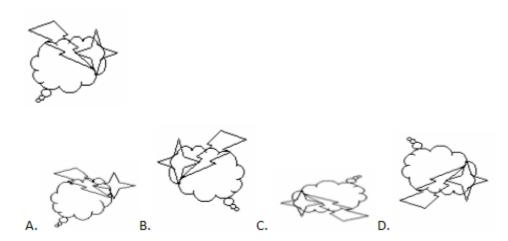

Question figure:

Answer figures:

- C) 3
- D) 1

**Q18.**which of the answer figures is exactly the mirror image of the given question figure when the mirror is held at XY?

Question figure:

Q19.When the mirror is held at XY, find the exact mirror image of the given question figure from the answer figures?

B) 4

C) 3 D) 1

Q20.Which of the answer figures is exactly the mirror image of the given question figure when the mirror is held at  $X\overline{Y}$ ?